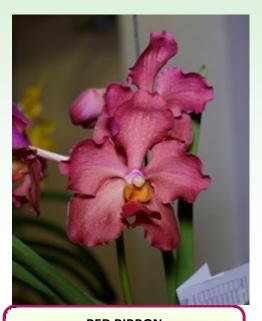

## May Ribbon Winners

**BLUE RIBBON** V. (Crosnfox Keylime x tessellata) Corky Llewellyn

RED RIBBON

V. (Josephine Van Brero x Dr. Anek Tom & Barb Van Strander

BLUE RIBBON Den. chrysotoxum Francisco & Paul