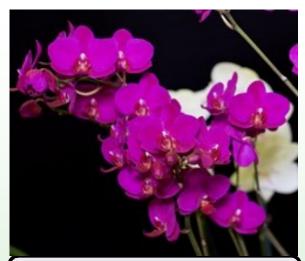

## May Ribbon Winners

**BLUE RIBBON** V. (Crosnfox Keylime x tessellata) Corky Llewellyn

RED RIBBON

V. (Josephine Van Brero x Dr. Anek Tom & Barb Van Strander

BLUE RIBBON Den. chrysotoxum Francisco & Paul