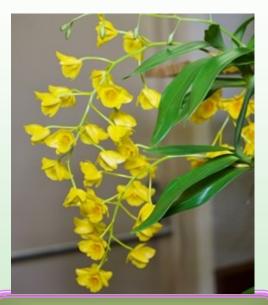

## May Ribbon Winners

**BLUE RIBBON** V. (Crosnfox Keylime x tessellata) Corky Llewellyn

RED RIBBON

V. (Josephine Van Brero x Dr. Anek Tom & Barb Van Strander

BLUE RIBBON Den. chrysotoxum Francisco & Paul