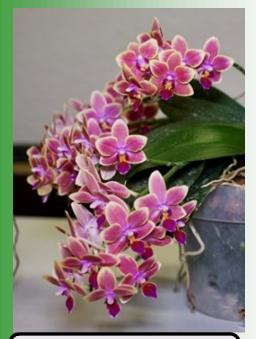

#### **APRIL RIBBON WINNERS**

| Brassia Mem. Fritz Boedeker        | Karen Reynoldson       |
|------------------------------------|------------------------|
| Onc. Wild Willie 'Pacific Bingo    | Elda Scott             |
| V. (Crownfox Keylime x tesselata)  | Corky Llewellyn        |
| Phalaenopsis NOID #1               | Corky Llewellyn        |
| Phalaenopsis NOID #2               | Corky Llewellyn        |
| Dtps. Tzu Chiang Sapphire 'Blue'   | Phyllis Durst          |
| Brassia Rex 'Waiomao Spotless'     | Phyllis Durst          |
| C. (Sunrise Chalet x Frank Lynn)   | Tom & Barb Van Stra    |
| Enc. (Nursery Rhyme x rufa)        | Tom & Barb Van Stra    |
| V. (Josephine Van Brero x Dr. Anel | <) Tom & Barb Van Stra |
| V. coerulea                        | Tom & Barb Van Stra    |
| Vanda testacea                     | Marissa Gittelman      |
| Unknown species                    | Marissa Gittelman      |
| Den. chrysotoxum                   | Paul & Franciso        |
| Grammatophyllum                    | Lenide Pierre-Antoin   |
| Oncidium                           | Yona McWilliam         |

## April Ribbon Winners

**Culture Ribbon** Grammatophyllum Lenide Pierre-Antoine

Oncidium Noid Yona McWilliam

BLUE RIBBON Dtps. Tzu Chiang Sapphire 'Blue' Phyllis Durst

BLUE RIBBON Phalaenopsis Noid Corky Llewellyn