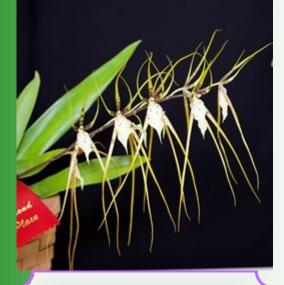

#### **APRIL RIBBON WINNERS**

| Brassia Mem. Fritz Boedeker        | Karen Reynoldson       |
|------------------------------------|------------------------|
| Onc. Wild Willie 'Pacific Bingo    | Elda Scott             |
| V. (Crownfox Keylime x tesselata)  | Corky Llewellyn        |
| Phalaenopsis NOID #1               | Corky Llewellyn        |
| Phalaenopsis NOID #2               | Corky Llewellyn        |
| Dtps. Tzu Chiang Sapphire 'Blue'   | Phyllis Durst          |
| Brassia Rex 'Waiomao Spotless'     | Phyllis Durst          |
| C. (Sunrise Chalet x Frank Lynn)   | Tom & Barb Van Stra    |
| Enc. (Nursery Rhyme x rufa)        | Tom & Barb Van Stra    |
| V. (Josephine Van Brero x Dr. Anel | <) Tom & Barb Van Stra |
| V. coerulea                        | Tom & Barb Van Stra    |
| Vanda testacea                     | Marissa Gittelman      |
| Unknown species                    | Marissa Gittelman      |
| Den. chrysotoxum                   | Paul & Franciso        |
| Grammatophyllum                    | Lenide Pierre-Antoin   |
| Oncidium                           | Yona McWilliam         |

## April Ribbon Winners

**Culture Ribbon** Grammatophyllum Lenide Pierre-Antoine

Oncidium Noid Yona McWilliam

BLUE RIBBON Dtps. Tzu Chiang Sapphire 'Blue' Phyllis Durst

BLUE RIBBON Phalaenopsis Noid Corky Llewellyn