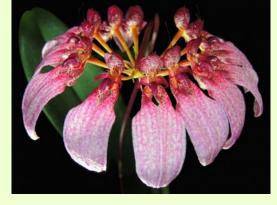

| Bulbophylum vaginatum     | 2 Bulbophylum patens            | coelognae                   |  |  |
|---------------------------|---------------------------------|-----------------------------|--|--|
| 2 Bulbophylum lasiochilum | Bulbophylum jersey              | Bulbophylum Emily siegerist |  |  |
| Brassovola 'Little Stars' | Cirrhopetalum 'Fascinator'      | Cirrhopetalum buratum       |  |  |
| Cirrhopetalum eberhardtii | Cirrhopetalum 'Lovely Elizabeth |                             |  |  |
| Cirrhopetalum sikkanensis | Encylia alata                   | Schomburgkia tibicnis       |  |  |
|                           | T ath a mast a .                |                             |  |  |

#### A few of the beautiful plants up for auction on June 4th

Bulbophylum vaginatum

Bulb. patens

Bulb lasiochilum

Bulb jersey

Bulb emily siegerist

Brassavola Little Stars

Cirrhopetalum/Bulb buratum

Cirrhopetalum eberhardtii