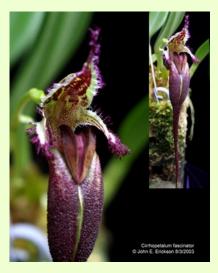

| Bulbophylum vaginatum     | 2 Bulbophylum patens            | coelognae                   |  |  |
|---------------------------|---------------------------------|-----------------------------|--|--|
| 2 Bulbophylum lasiochilum | Bulbophylum jersey              | Bulbophylum Emily siegerist |  |  |
| Brassovola 'Little Stars' | Cirrhopetalum 'Fascinator'      | Cirrhopetalum buratum       |  |  |
| Cirrhopetalum eberhardtii | Cirrhopetalum 'Lovely Elizabeth |                             |  |  |
| Cirrhopetalum sikkanensis | Encylia alata                   | Schomburgkia tibicnis       |  |  |
|                           | T ath a mast a .                |                             |  |  |

#### A few of the beautiful plants up for auction on June 4th

Bulbophylum vaginatum

Bulb. patens

Bulb lasiochilum

Bulb jersey

Bulb emily siegerist

Brassavola Little Stars

Cirrhopetalum/Bulb buratum