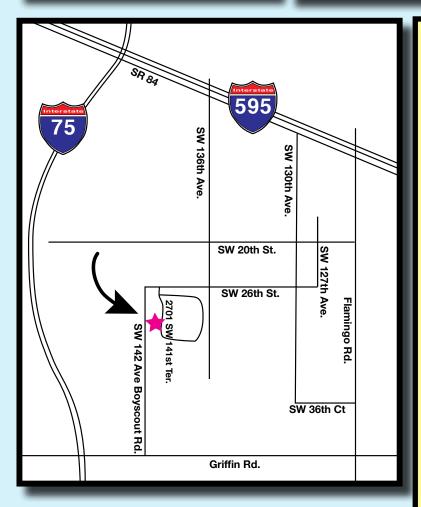

LORI'S HOME IS LOCATED AT:

**2701 SW 141ST TERRACE. IN DAVIE.** From Flamingo Road: go West on SW 20th St., then Left on 136th Ave., Right on SW 26th St., Left on 141st Terrace.

From State Road 84: Head south on 136th Ave., turn Right on SW 26th St., Left on 141st Terrace