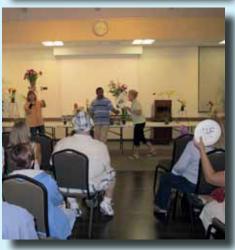

#### HOSPITALITY

What a nice hospitality table for our October Auction!

THANKS to all the members who brought snacks the meeting!

Judy Bontrager - Spice Bars, Dottie Fisch - cookies, Elise Chapman - Grapes and Drinks, J. Louis - Cookies, Gigi Louis - Strawberries, Sandra Sproul - Cakes, Sue Dohn - V-8 Splash, Geno Tolomeo - Cheese Tray, Janet and Dave Jewel - Shrimp, mMarie Tulloch - Turkey Roll, Anthony and Mary Ann Spatola - Cake,

Phyllis Durst - Spinach Dip with veg and chips.

Remember, we love the treats you bring (which are not just limited to sweets) but: PLEASE DON'T FORGET TO SIGN THE SHEET SO WE CAN THANK YOU IN DECEMBER. Coffee and soda will be provided by the Society courtesy of Tina Pena.