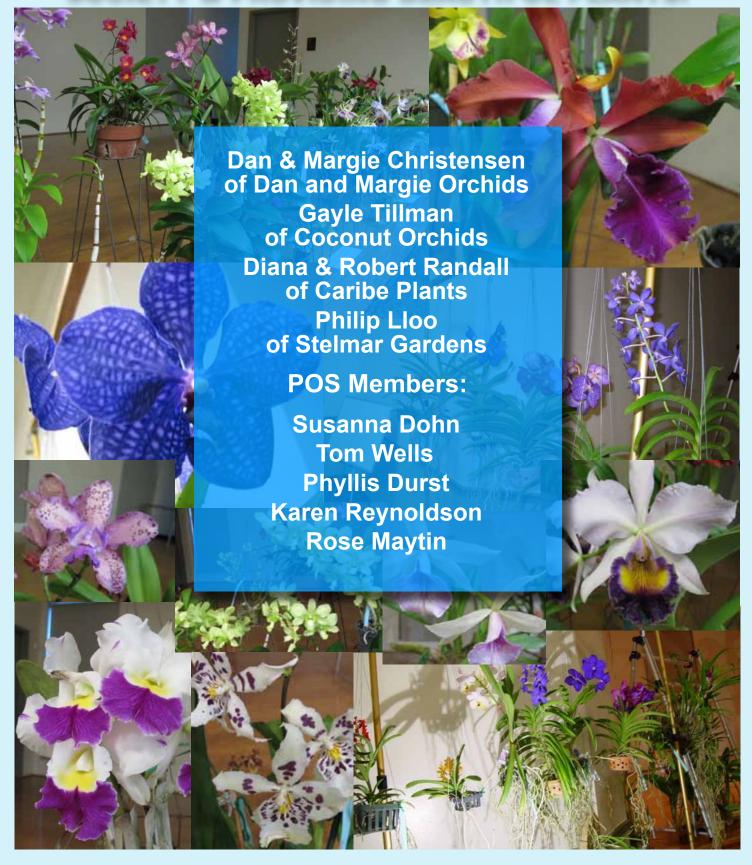

# SPECIAL THANKS TO THE FOLLOWING GROWERS & MEMBERS FOR SUPPORTING OUR ORCHID SOCIETY & PROVIDING BEAUTIFUL PLANTS!