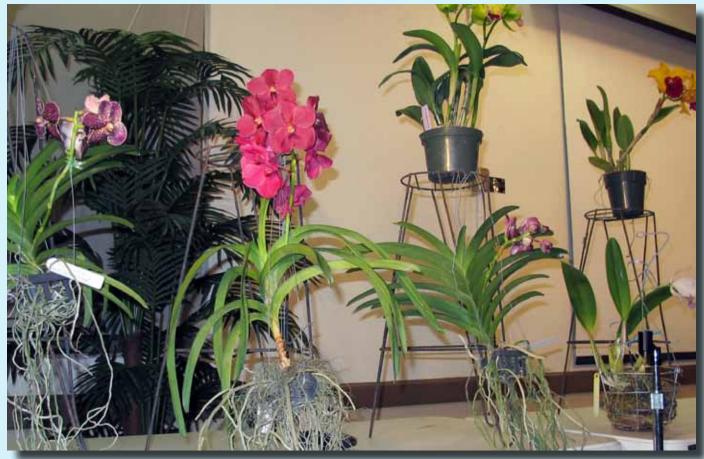

# SPECIAL THANKS TO THE FOLLOWING GROWERS & MEMBERS FOR SUPPORTING OUR ORCHID SOCIETY & PROVIDING BEAUTIFUL PLANTS!

#### HOSPITALITY

What a nice hospitality table for our October Auction!

THANKS to all the members who brought snacks the meeting!

Judy Bontrager - Spice Bars, Dottie Fisch - cookies, Elise Chapman - Grapes and Drinks, J. Louis - Cookies, Gigi Louis - Strawberries, Sandra Sproul - Cakes, Sue Dohn - V-8 Splash, Geno Tolomeo - Cheese Tray, Janet and Dave Jewel - Shrimp, mMarie Tulloch - Turkey Roll, Anthony and Mary Ann Spatola - Cake,