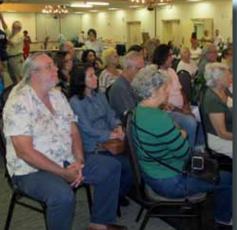

#### HOSPITALITY

What a nice hospitality table for our October Auction!

THANKS to all the members who brought snacks the meeting!

Judy Bontrager - Spice Bars, Dottie Fisch - cookies, Elise Chapman - Grapes and Drinks, J. Louis - Cookies, Gigi Louis - Strawberries, Sandra Sproul - Cakes, Sue Dohn - V-8 Splash, Geno Tolomeo - Cheese Tray, Janet and Dave Jewel - Shrimp, mMarie Tulloch - Turkey Roll, Anthony and Mary Ann Spatola - Cake,

Phyllis Durst - Spinach Dip with veg and chips.

Remember, we love the treats you bring (which are not just limited to sweets) but: PLEASE DON'T FORGET TO SIGN THE SHEET SO WE CAN THANK YOU IN DECEMBER. Coffee and soda will be provided by the Society courtesy of Tina Pena.